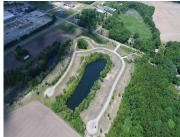

## 12, ASHLEY, EDWARDSBURG, MI, 49112

https://tuckerbenner.com

Frontage on small "Lake Everett" with serene views. Possible usage for paddle board, kayak, or fishing. Buildable lot in Michiana Shores Development. Infrastructure has been laid throughout the development. There is a total of 39 lots, 37 are currently on the market, 1 has existing home, another lot currently under construction.