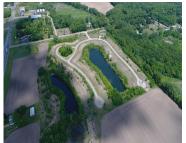

## 12, ASHLEY, EDWARDSBURG, MI, 49112

https://tuckerbenner.com

Frontage on small "Lake Everett" with serene views. Possible usage for paddle board, kayak, or fishing. Buildable lot in Michiana Shores Development. Infrastructure has been laid throughout the development. There is a total of 39 lots, 37 are currently on the market, 1 has existing home, another lot currently under construction.