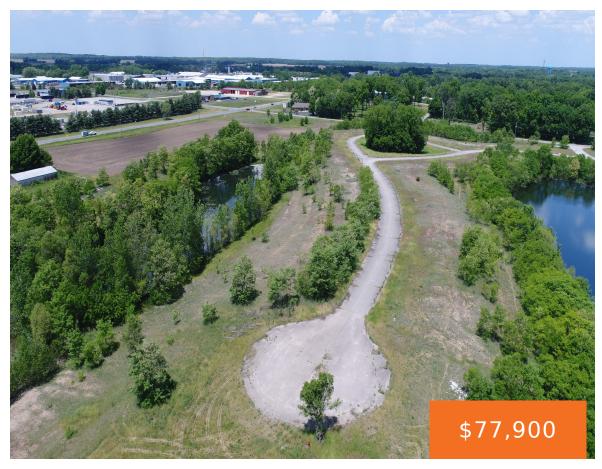

## 12, ASHLEY, EDWARDSBURG, MI, 49112

https://tuckerbenner.com

Frontage on small "Lake Everett" with serene views. Possible usage for paddle board, kayak, or fishing. Buildable lot in Michiana Shores Development. Infrastructure has been laid throughout the development. There is a total of 39 lots, 37 are currently on the market, 1 has existing home, another lot currently under construction.