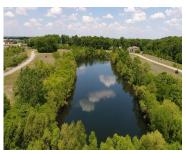

## 12, ASHLEY, EDWARDSBURG, MI, 49112

https://tuckerbenner.com

Frontage on small "Lake Everett" with serene views. Possible usage for paddle board, kayak, or fishing. Buildable lot in Michiana Shores Development. Infrastructure has been laid throughout the development. There is a total of 39 lots, 37 are currently on the market, 1 has existing home, another lot currently under construction.

### **Amenities & Features**

Waterfront Features: No Wake, Private Frontage, Pond