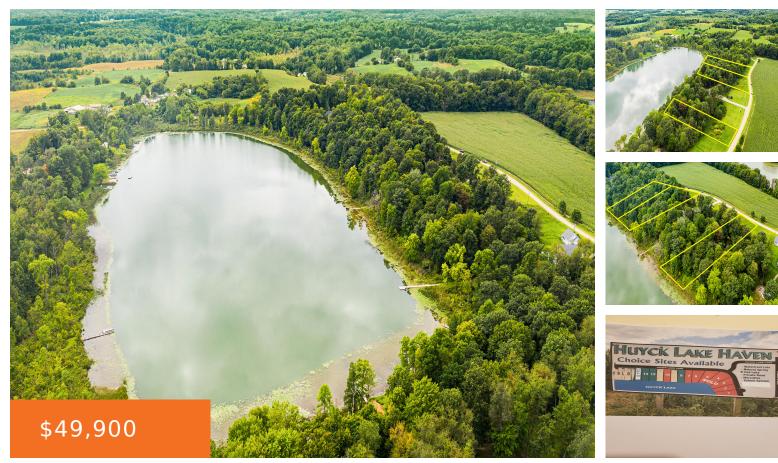

#### 12, HUYCK LAKE, MARCELLUS, MI, 49067

https://tuckerbenner.com

Welcome to Huyck Lake, a hidden gem located in a peaceful country setting in the Marcellus area. Huyck Lake s a 30 acre spring fed No Wake lake, aprox 50 ft deep in spots and offers fishing for Blue gills, Perch& Crappie OR you can enjoy nature, take a ride on your pontoon, kayak, canoe [...]

## **Amenities & Features**

Waterfront Features: No Wake, Private Frontage Lot Features: Buildable, Cleared, Site Condo, Wooded