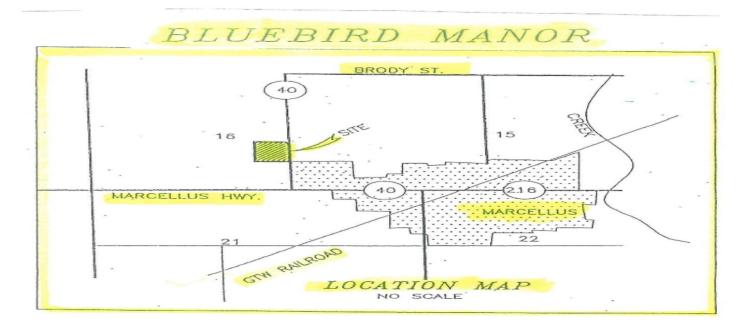

#### 12, RYAN, MARCELLUS, MI, 49067

https://tuckerbenner.com

BLUEBIRD MANOR-A NEW SUBDIVISION! EDGE OF TOWN LOCATION. LOTS STILL AVAILABLE. JUST A STONE THROW TO TOWN & SCHOOLS, BUT IN THE COUNTRY. STICK BUILT OR BOCA MODULARS ONLY. NO TITLED (HUD) HOMES. ASK FOR THE COVENANTS AND RESTRICTIONS. The owner is a licensed real estate broker.

### Miscellaneous

**Road Surface Type:** Paved **Listing Terms:** Cash, Build to Suit, Conventional Tax Year: 2023

CrossStreet: M-40