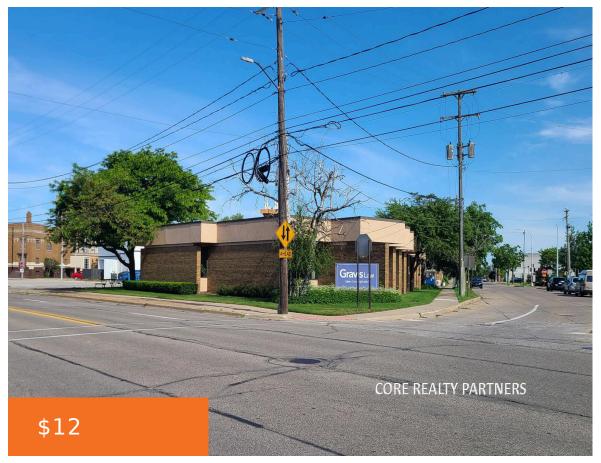

## **120, APPLE, MUSKEGON, MI, 49440**

https://tuckerbenner.com

Professional office building available for sale or lease in downtown Muskegon. High profile location ideally situated near the Muskegon City Hall and the Muskegon County Administrative and Court House office complex. Developed in 1968, the building was developed for use by a law firm. The building features 10 +/- private offices, multiple conference rooms, and [...]

## **Miscellaneous**

**CrossStreet:** Jefferson & 1st

**Tenant Pays:** Electricity, Janitorial Service, Management, Taxes, Trash Collection, Water, Sewer, Gas, Common Area Maintenance, Building Insurance