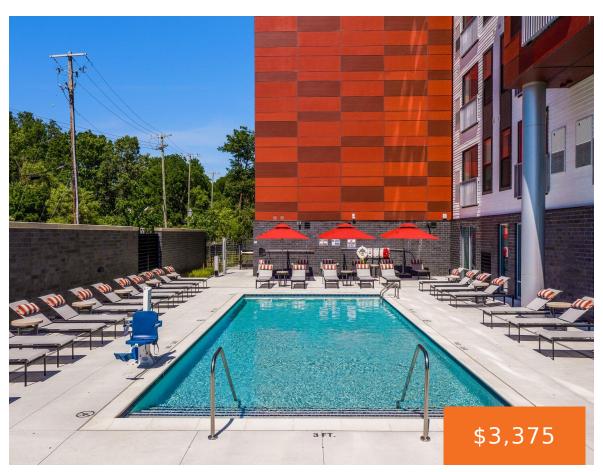

## **1200, BROADWAY, ANN ARBOR, MI, 48105**

https://tuckerbenner.com

- 2 beds
- 2 baths
- Apartment
- Residential Lease
- Active
- 1043 sq ft

### **Basics**

Category: Residential Lease Type: Apartment

Status: Active Bedrooms: 2 beds

Bathrooms: 2 baths Area: 1043 sq ft

Lot size: 0.02 sq ft Year built: 2024

Bathrooms Full: 2 Lot Size Acres: 0.02 acres