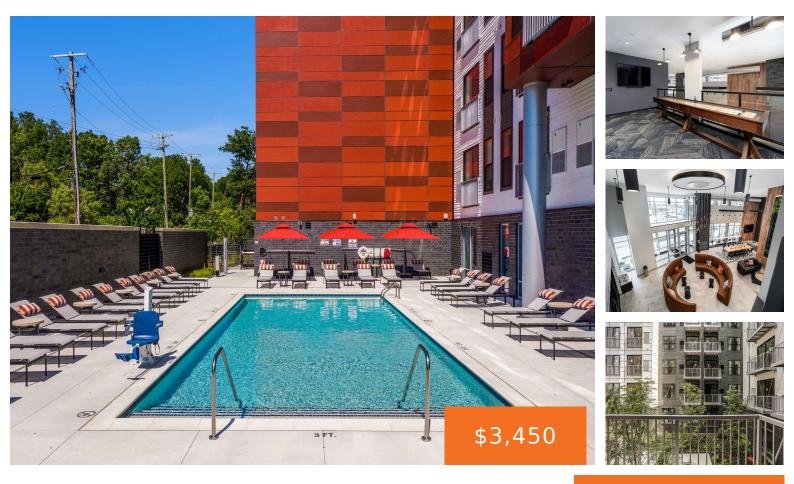

#### 1200, BROADWAY, ANN ARBOR, MI, 48105

https://tuckerbenner.com

- 2 beds
- 2 baths
- Apartment
- Residential Lease
- Active
- 1107 sq ft