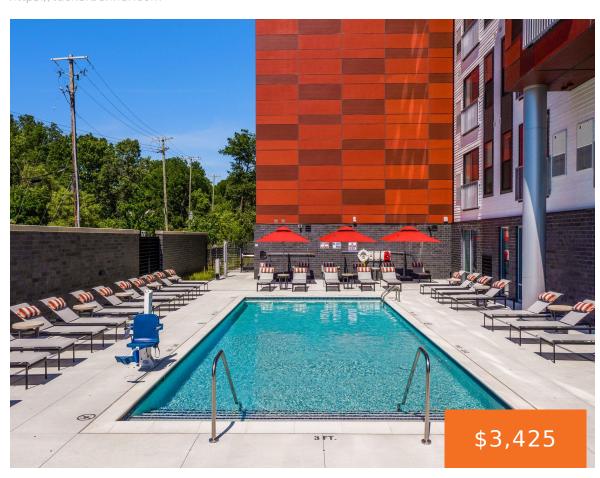

### **1200, BROADWAY, ANN ARBOR, MI, 48105**

https://tuckerbenner.com

Beekman on Broadway is open for in-person tours. Featuring spacious, open floorplans with modern kitchens and baths, in-unit laundry, a co-working space, pool and sundeck, mini-market, game room, catering kitchen, maker's room, private dining room, retail market, and so much more. Sign a 12-month lease now and receive one month of rent free.

### **Amenities & Features**

Laundry Features: In Unit Pool Features: Outdoor/Inground

Parking Features: Permit Required Appliances: Dryer, Gas Range, Ice Maker, Microwave,

Washer, Refrigerator, Dishwasher