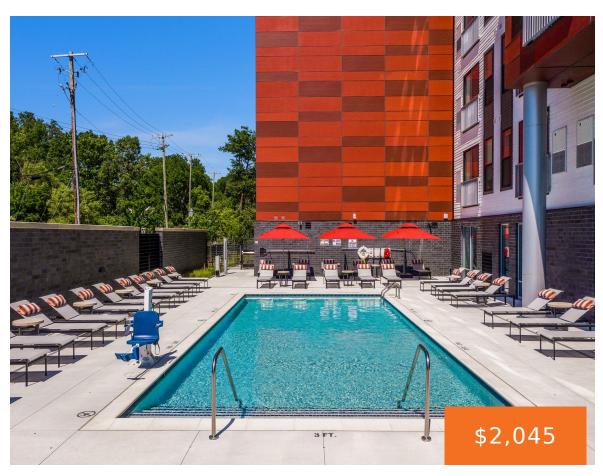

## **1200, BROADWAY, ANN ARBOR, MI, 48105**

https://tuckerbenner.com

- 1 bed
- 1 bath
- Apartment
- Residential Lease
- Active
- 547 sq ft

×

### **Amenities & Features**

Laundry Features: In Unit Pool Features: Outdoor/Inground

Parking Features: Permit Required Appliances: Dryer, Gas Range, Ice Maker, Microwave,

Washer, Refrigerator, Dishwasher