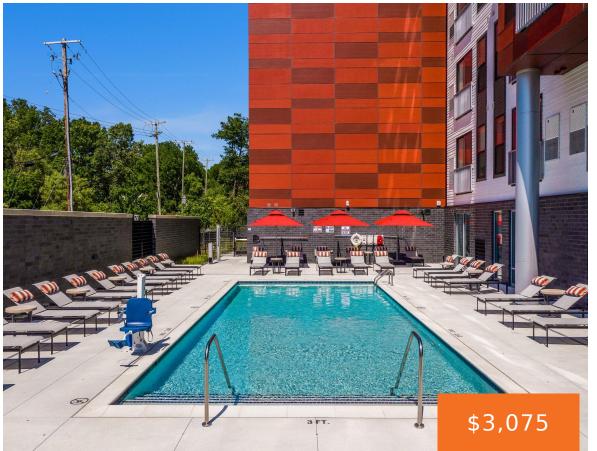

# **Amenities & Features**

Laundry Features: In UnitPool Features: Outdoor/IngroundParking Features: Permit RequiredAppliances: Dryer, Gas Range, Ice Maker, Microwave,<br/>Washer, Refrigerator, Dishwasher