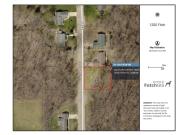

#### 1200, FITCH, ALBION, MI, 49224

https://tuckerbenner.com

# Basics

Category: Land Status: Active Lot size: 0.24 sq ft County: Calhoun Type: Lot Bathrooms: 0 baths Lot Size Acres: 0.24 acres

### Miscellaneous

CrossStreet: E Broadwell

Listing Terms: Cash