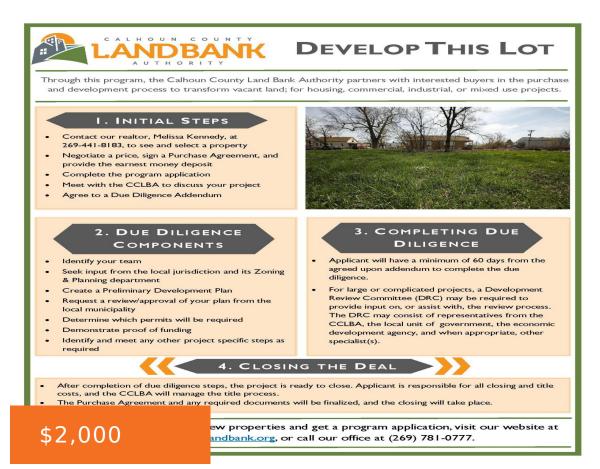

#### 1200, FITCH, ALBION, MI, 49224

https://tuckerbenner.com

# Basics

Category: Land Status: Active Lot size: 0.24 sq ft County: Calhoun Type: Lot Bathrooms: 0 baths Lot Size Acres: 0.24 acres