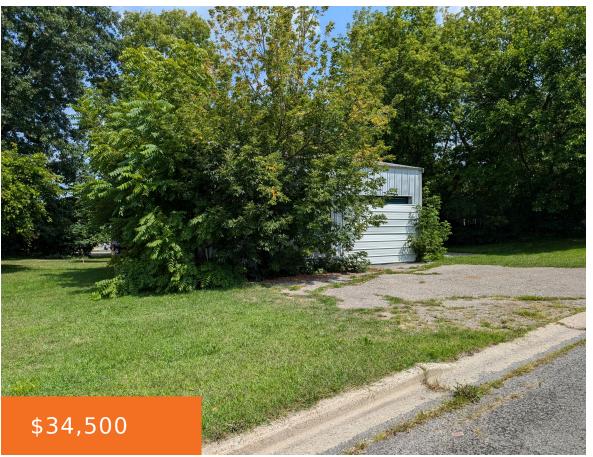

## 1201, BROADWAY, HASTINGS, MI, 49058

https://tuckerbenner.com

Buildable lot with garage in Hastings for sale! close to school and Tangle Town park . This would be a nice spot to build don't let this opportunity pass you by .

# **Basics**

Category: Land

Status: Active

Lot size: 0.31 sq ft

County: Barry

Type: Lot

Bathrooms: 0 baths

Lot Size Acres: 0.31 acres