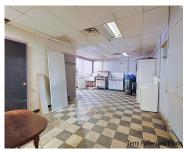

Unlock the potential of this 1368 sq ft commercial building located at the corner of Wood St and McLaughlin Ave in Muskegon, MI. Whether you're envisioning an office space, retail establishment, or service-oriented business, this property provides a versatile and strategically positioned space for your commercial ambitions. The corner location not only boosts visibility but [...]