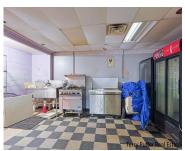

Unlock the potential of this 1368 sq ft commercial building located at the corner of Wood St and McLaughlin Ave in Muskegon, MI. Whether you're envisioning an office space, retail establishment, or service-oriented business, this property provides a versatile and strategically positioned space for your commercial ambitions. The corner location not only boosts visibility but [...]