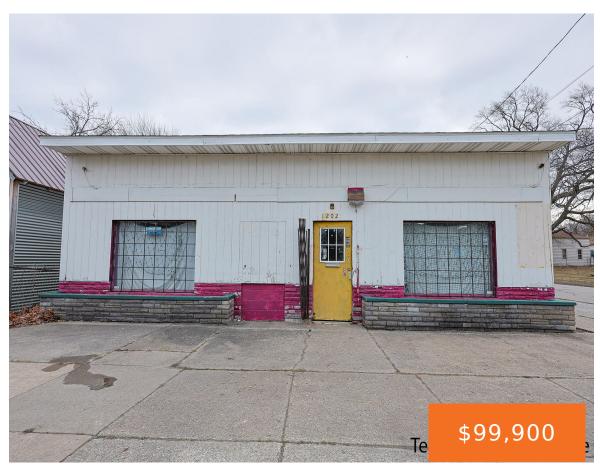

Unlock the potential of this 1368 sq ft commercial building located at the corner of Wood St and McLaughlin Ave in Muskegon, MI. Whether you're envisioning an office space, retail establishment, or service-oriented business, this property provides a versatile and strategically positioned space for your commercial ambitions. The corner location not only boosts visibility but [...]