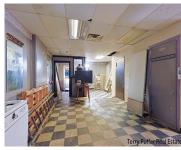

Unlock the potential of this 1368 sq ft commercial building located at the corner of Wood St and McLaughlin Ave in Muskegon, MI. Whether you're envisioning an office space, retail establishment, or service-oriented business, this property provides a versatile and strategically positioned space for your commercial ambitions. The corner location not only boosts visibility but [...]