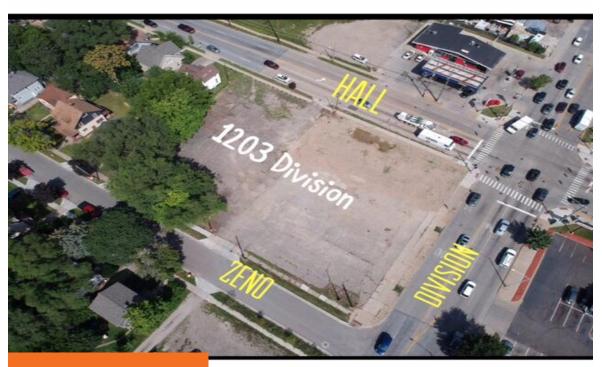

### 1203, DIVISION, GRAND RAPIDS, MI, 49507

https://tuckerbenner.com

### \$1,600,000

Very Rare! Just under an acre of commercial property in an Opportunity Zone. With a traffic count of over 15,000 daily this could be a great parcel for your new location. Property located on Southwest corner of Division Avenue and Hall Street, and less than 1/4 mile from US-131. Site has 226' of frontage along [...]