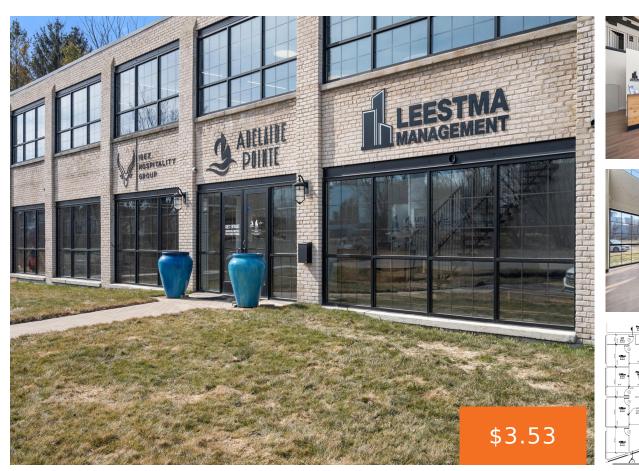

### 1204, WESTERN, MUSKEGON, MI, 49441

https://tuckerbenner.com

Adelaide Workspace is an innovative hub that fosters collaboration & creativity among professionals & entrepreneurs. Its modern design and flexible layout provide a conducive environment for productivity. An ideal choice for startups and established businesses alike. Equipped with state-of-the-art facilities, including high-speed internet, 11 private office spaces to lease, meeting rooms, and 3 communal areas, [...]

## Basics

Category: Commercial Lease Status: Active Lot size: 9.2 sq ft Lot Size Acres: 9.2 acres County: Muskegon Type: Office Bathrooms: 0 baths Year built: 1953 Business Type: Professional/Office

# **Building Details**

Building Area Total: 34251 sq ft Heating: Forced Air

**Construction Materials:** Brick, Metal Siding **Number Of Buildings:** 1