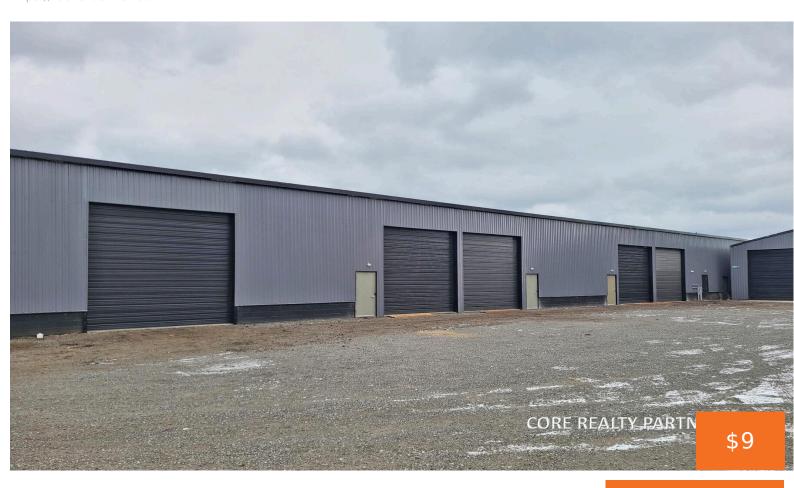

Be a part of Adelaide Pointe – Muskegon's hottest waterfront development. Perfectly positioned, flexible storage units great for your boat, motorhome, favorite cars or any other storage needs. These units have their own drive-in overhead doors along with a walk-door as well. Customize your space by adding a mezzanine, or deck out the space to [...]