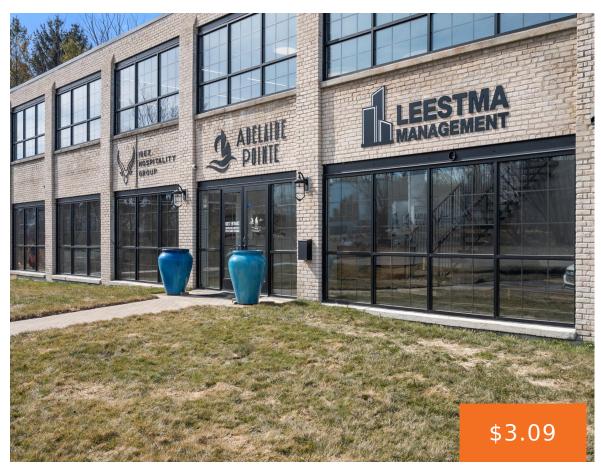

## **1204, WESTERN, MUSKEGON, MI, 49441**

https://tuckerbenner.com

Adelaide Workspace is an innovative hub that fosters collaboration & creativity among professionals & entrepreneurs. Its modern design and flexible layout provide a conducive environment for productivity. An ideal choice for startups and established businesses alike. Equipped with state-of-the-art facilities, including high-speed internet, 11 private office spaces to lease, meeting rooms, and 3 communal areas, [...]

# **Building Details**

**Building Area Total: 34251** sq ft **Construction Materials:** Brick, Metal Siding

**Heating:** Forced Air **Number Of Buildings:** 1