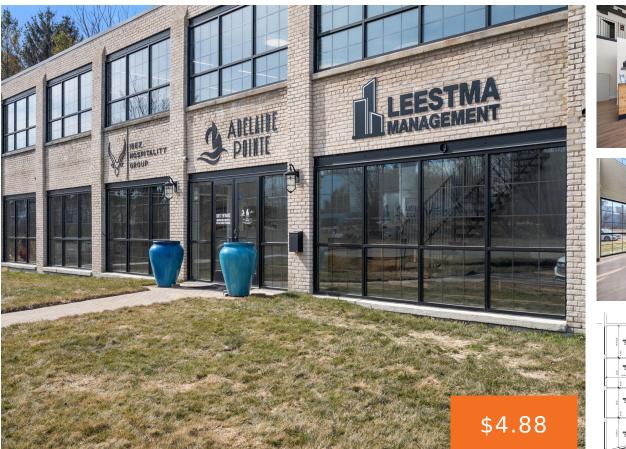

### 1204, WESTERN, MUSKEGON, MI, 49441

https://tuckerbenner.com

Adelaide Workspace is an innovative hub that fosters collaboration & creativity among professionals & entrepreneurs. Its modern design and flexible layout provide a conducive environment for productivity. An ideal choice for startups and established businesses alike. Equipped with state-of-the-art facilities, including high-speed internet, 11 private office spaces to lease, meeting rooms, and 3 communal areas, [...]

# **Building Details**

Building Area Total: 34251 sq ft Heating: Forced Air

**Construction Materials:** Brick, Metal Siding **Number Of Buildings:** 1