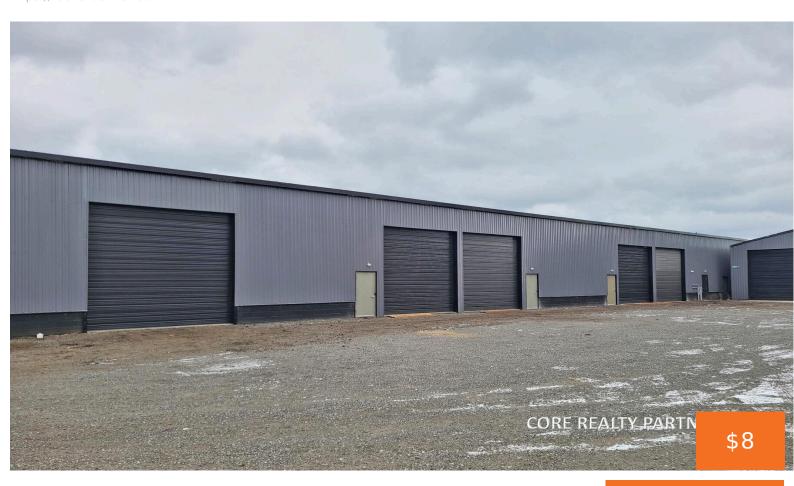

Be a part of Adelaide Pointe – Muskegon's hottest waterfront development. Perfectly positioned, flexible storage units great for your boat, motorhome, favorite cars or any other storage needs. These units have their own drive-in overhead doors along with a walk-door as well. Customize your space by adding a mezzanine, or deck out the space to [...]