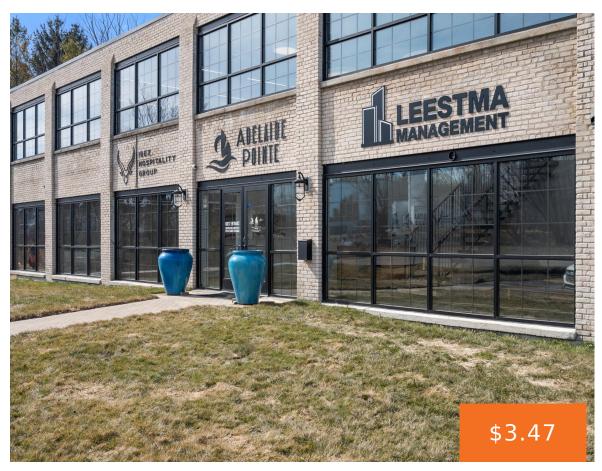

## **1204, WESTERN, MUSKEGON, MI, 49441**

https://tuckerbenner.com

Adelaide Workspace is an innovative hub that fosters collaboration & creativity among professionals & entrepreneurs. Its modern design and flexible layout provide a conducive environment for productivity. An ideal choice for startups and established businesses alike. Equipped with state-of-the-art facilities, including high-speed internet, 11 private office spaces to lease, meeting rooms, and 3 communal areas, [...]

# **Building Details**

**Building Area Total: 34251** sq ft **Construction Materials:** Brick, Metal Siding

**Heating:** Forced Air **Number Of Buildings:** 1