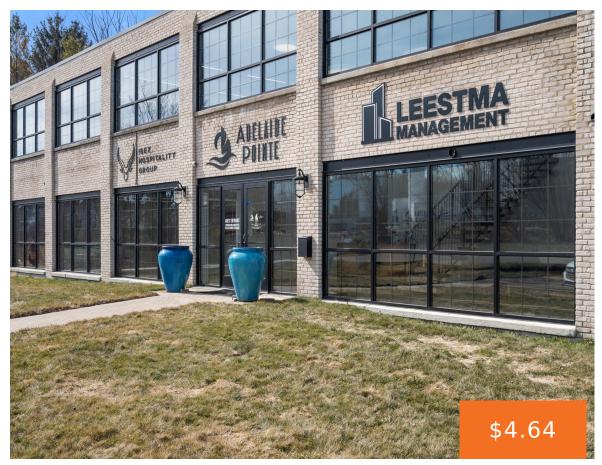

## **1204, WESTERN, MUSKEGON, MI, 49441**

https://tuckerbenner.com

Adelaide Workspace is an innovative hub that fosters collaboration & creativity among professionals & entrepreneurs. Its modern design and flexible layout provide a conducive environment for productivity. An ideal choice for startups and established businesses alike. Equipped with state-of-the-art facilities, including high-speed internet, 11 private office spaces to lease, meeting rooms, and 3 communal areas, [...]

# **Building Details**

**Building Area Total: 34251** sq ft **Construction Materials:** Brick, Metal Siding

**Heating:** Forced Air **Number Of Buildings:** 1