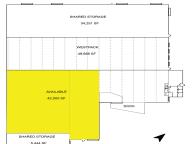

#### 1204, WESTERN, MUSKEGON, MI, 49441

https://tuckerbenner.com

Warehouse space on a modified gross basis available within the Adelaide Pointe project downtown Muskegon. Tenant pays electric and gas only. Amount of lease space can flex based on tenant requirements. 0 baths
Industrial
Commercial Lease
Active

### Basics

Category: Commercial LeaseType: IndustrialStatus: ActiveBathrooms: 0 bathsLot size: 33.4 sq ftYear built: 1953Lot Size Acres: 33.4 acresBusiness Type: Storage, Manufacturing, DistributionCounty: MuskegonStatus Acres