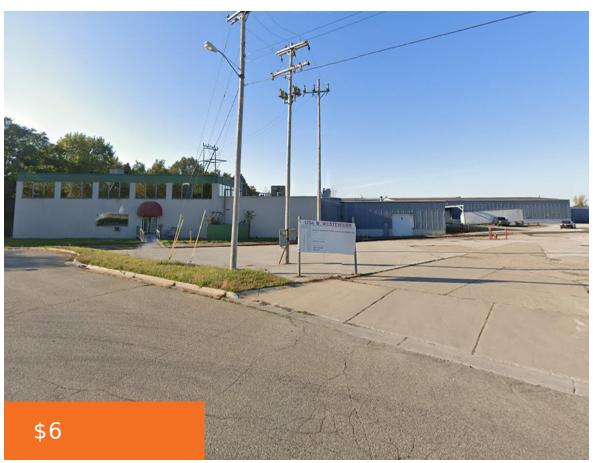

### **1204, WESTERN, MUSKEGON, MI, 49441**

https://tuckerbenner.com

Warehouse space on a modified gross basis available within the Adelaide Pointe project downtown Muskegon. Tenant pays electric and gas only. Amount of lease space can flex based on tenant requirements.

# **Basics**

Category: Commercial Lease Type: Industrial

**Status:** Active **Bathrooms: 0** baths

**Lot size: 33.4** sq ft **Year built:** 1953

**Lot Size Acres: 33.4** acres **Business Type:** Storage, Manufacturing, Distribution