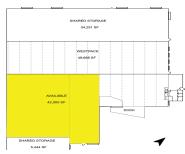

### **1204, WESTERN, MUSKEGON, MI, 49441**

https://tuckerbenner.com

Warehouse space on a modified gross basis available within the Adelaide Pointe project downtown Muskegon. Tenant pays electric and gas only. Amount of lease space can flex based on tenant requirements.

# **Basics**

Category: Commercial Lease Type: Industrial

**Status:** Active **Bathrooms: 0** baths

**Lot size: 33.4** sq ft **Year built:** 1953

**Lot Size Acres: 33.4** acres **Business Type:** Storage, Manufacturing, Distribution