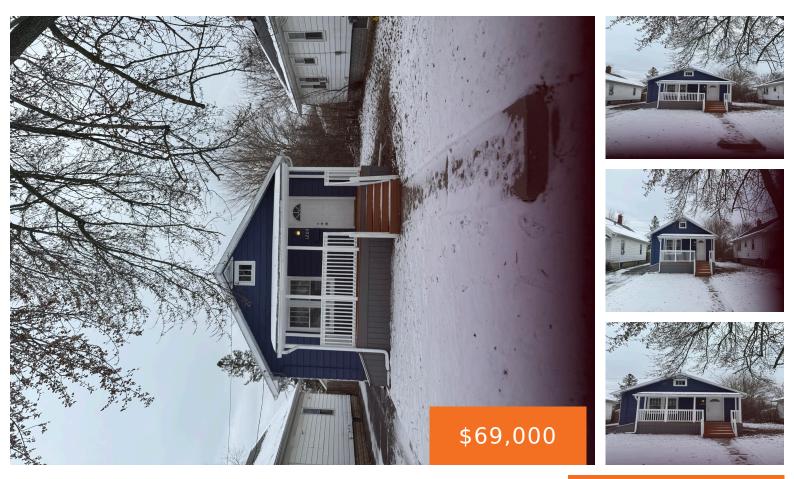

### 1205, HUGHES, FLINT, MI, 48503

https://tuckerbenner.com

- 2 beds
- 1 bath
- Single Family Residence
- Resident
- Active
- 698 sq ft

### Basics

Category: Residential Status: Active Bathrooms: 1 bath Lot size: 0.12 sq ft Bathrooms Full: 1 Rooms Total: 6 Type: Single Family Residence Bedrooms: 2 beds Area: 698 sq ft Year built: 1924 Lot Size Acres: 0.12 acres County: Genesee