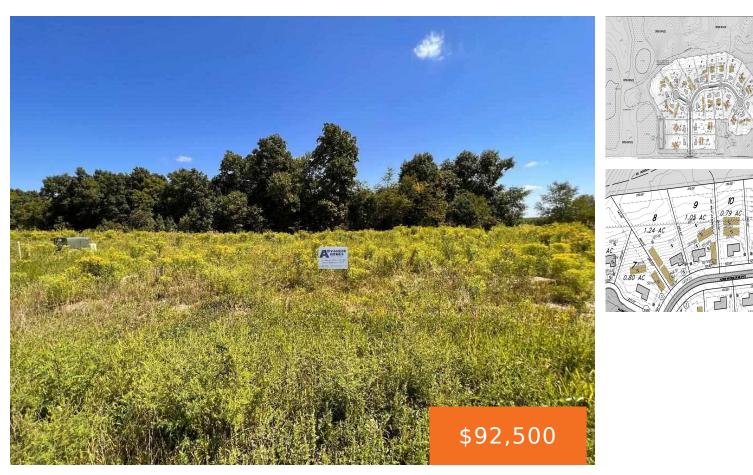

### Basics

Category: Land Status: Active Lot size: 0.92 sq ft Lot Size Acres: 0.92 acres Type: Lot Bathrooms: 0 baths Subdivision Name: Ridge View Estates County: Kent