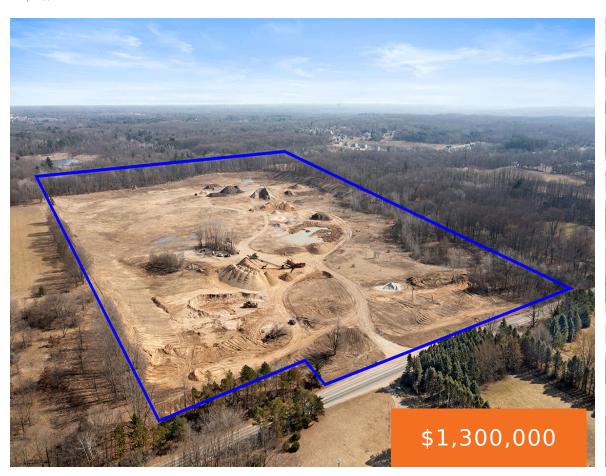

# 12056, ALGOMA, SPARTA, MI, 49345

https://tuckerbenner.com

Almost 80 acres of beautifully laid out land in Algoma township. Endless opportunities with this parcel. Zoned RA and currently operating with an industrial special land use permit. The majority of this land will be completely cleared and leveled, ready for its next owner/developer.

# **Basics**

Category: Land Type: Acreage

Status: Active Bathrooms: 0 baths

Lot size: 78.15 sq ft Lot Size Acres: 78.15 acres

County: Kent