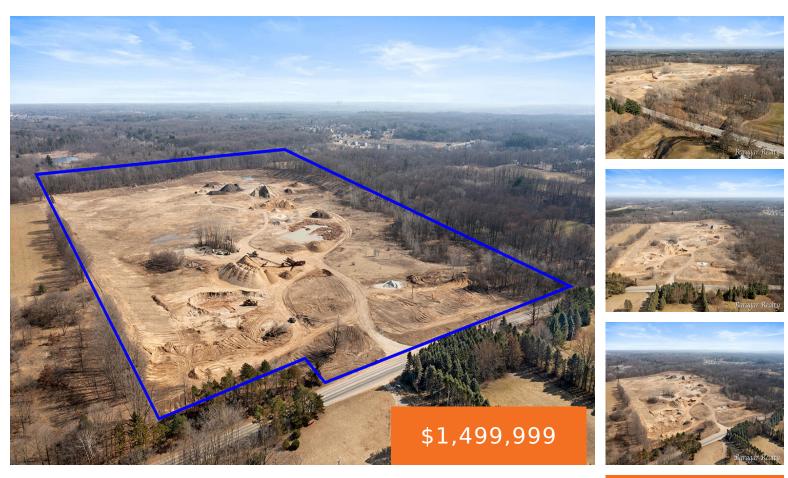

#### 12056, ALGOMA, SPARTA, MI, 49345

https://tuckerbenner.com

Almost 80 acres of beautifully laid out land in Algoma township. Endless opportunities with this parcel. Zoned RA and currently operating with an industrial special land use permit. The majority of this land will be completely cleared and leveled, ready for its next owner/developer.