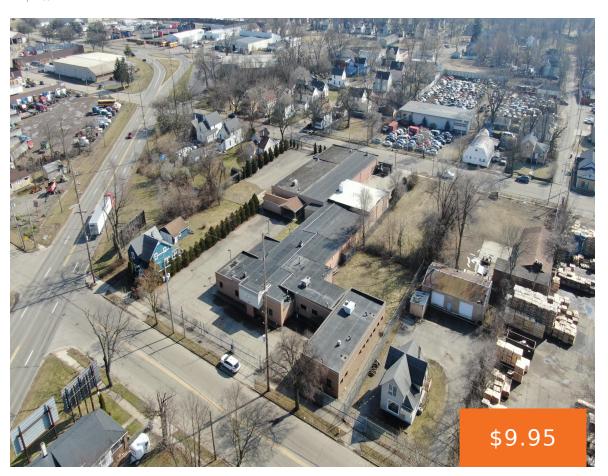

### 1206, CROSSTOWN, KALAMAZOO, MI, 49001

https://tuckerbenner.com

This 24,424 SF light industrial building, situated near Downtown Kalamazoo, is being offered for lease and offers a range of versatile uses. The property offers a combination of office and warehouse space, making it an excellent choice for various industrial uses. The landlord will demise. The office space includes a conference room, clerical area, and [...]