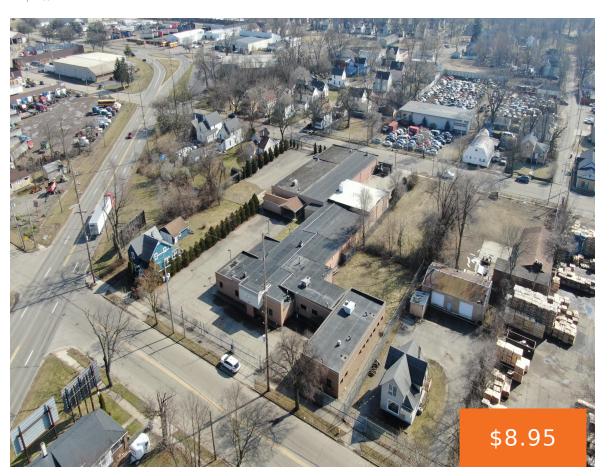

## 1206, CROSSTOWN, KALAMAZOO, MI, 49001

https://tuckerbenner.com

This 24,424 SF light industrial building, situated near Downtown Kalamazoo, is being offered for lease and offers a range of versatile uses. The property offers a combination of office and warehouse space, making it an excellent choice for various industrial uses. The landlord will demise. The office space includes a conference room, clerical area, and [...]

### **Basics**

Category: Commercial Lease Type: Industrial

Status: Active Bathrooms: 0 baths

**Lot size: 1.75** sq ft **Year built:** 1962

**Lot Size Acres: 1.75** acres **Business Type:** Professional Service, Professional/Office,