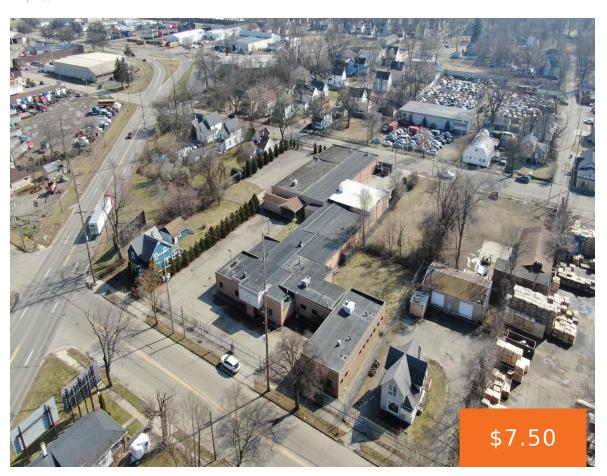

## 1206, CROSSTOWN, KALAMAZOO, MI, 49001

https://tuckerbenner.com

This 24,424 SF light industrial building, situated near Downtown Kalamazoo, is being offered for lease and offers a range of versatile uses. The property offers a combination of office and warehouse space, making it an excellent choice for various industrial uses. The landlord will demise. The office space includes a conference room, clerical area, and [...]

### **Basics**

Category: Commercial Lease Type: Industrial

Status: Active Bathrooms: 0 baths

**Lot size: 1.75** sq ft **Year built:** 1962

**Lot Size Acres: 1.75** acres **Business Type:** Professional Service, Professional/Office,

# **Building Details**

**Building Area Total: 5670** sq ft **Sewer:** Public Sewer

**Heating:** Forced Air **Number Of Buildings:** 1