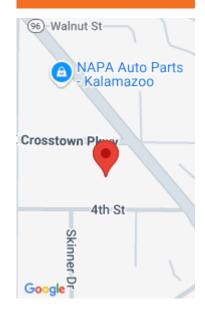

## 1206, CROSSTOWN, KALAMAZOO, MI, 49001

https://tuckerbenner.com





This 24,424 SF light industrial building, situated near Downtown Kalamazoo, is being offered for lease and offers a range of versatile uses. The property offers a combination of office and warehouse space, making it an excellent choice for various industrial uses. The landlord will demise. The office space includes a conference room, clerical area, and [...]

- 0 baths
- Industrial
- Commercial Lease
- Active



#### Call us now



Phone: (231)730-8781

Email: tuckerbennerteam@gmail.com

Address: 2747 Lakeshore Drive, Twin Lake, MI 49457

### **Basics**

Category: Commercial Lease Type: Industrial

Status: Active Bathrooms: 0 baths

**Lot size: 1.75** sq ft **Year built:** 1962

**Lot Size Acres: 1.75** acres **Business Type:** Professional Service, Professional/Office,

Storage, Manufacturing, Distribution

County: Kalamazoo

# **Building Details**

**Building Area Total: 5670** sq ft **Sewer:** Public Sewer

**Heating:** Forced Air **Number Of Buildings:** 1

### **Amenities & Features**

**Utilities:** Phone Available, Natural Gas Available, Electricity Available, Cable Available, Phone Connected, Natural Gas Connected, Electricity Connected, Cable Connected, Water Available, Sewer Available,