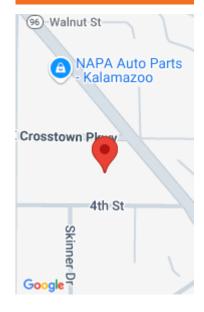

## 1206, CROSSTOWN, KALAMAZOO, MI, 49001

https://tuckerbenner.com





This 24,424 SF light industrial building, situated near Downtown Kalamazoo, is being offered for lease and offers a range of versatile uses. The property offers a combination of office and warehouse space, making it an excellent choice for various industrial uses. The landlord will demise. The office space includes a conference room, clerical area, and [...]

- 0 baths
- Industrial
- Commercial Lease
- Active



#### Call us now

×

Phone: (231)730-8781

Email: tuckerbennerteam@gmail.com

Address: 2747 Lakeshore Drive, Twin Lake, MI 49457

### **Basics**

Category: Commercial Lease Type: Industrial

Status: Active Bathrooms: 0 baths

**Lot size: 1.75** sq ft **Year built:** 1962

**Lot Size Acres: 1.75** acres **Business Type:** Professional Service, Professional/Office,

Storage, Manufacturing, Distribution

County: Kalamazoo

# **Building Details**

**Building Area Total: 9500** sq ft **Sewer:** Public Sewer

**Heating:** Forced Air **Number Of Buildings:** 1

### **Amenities & Features**

**Utilities:** Phone Available, Natural Gas Available, Electricity Available, Cable Available, Phone Connected, Natural Gas Connected, Electricity Connected, Cable Connected, Water Available, Sewer Available