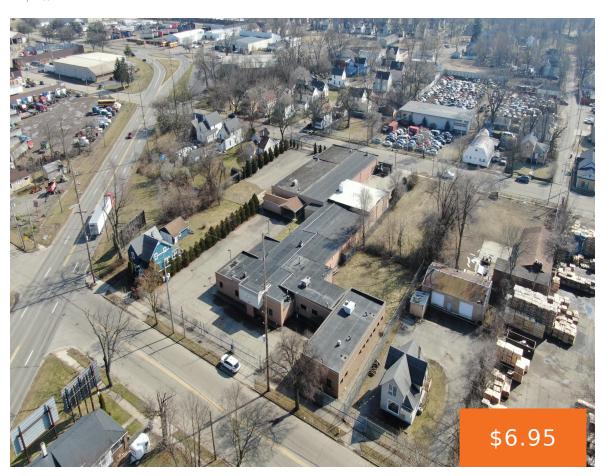

## 1206, CROSSTOWN, KALAMAZOO, MI, 49001

https://tuckerbenner.com

This 24,424 SF light industrial building, situated near Downtown Kalamazoo, is being offered for lease and offers a range of versatile uses. The property offers a combination of office and warehouse space, making it an excellent choice for various industrial uses. The landlord will demise. The office space includes a conference room, clerical area, and [...]

### **Basics**

Category: Commercial Lease Type: Industrial

Status: Active Bathrooms: 0 baths

**Lot size: 1.75** sq ft **Year built:** 1962

**Lot Size Acres: 1.75** acres **Business Type:** Professional Service, Professional/Office,

# **Building Details**

**Building Area Total: 9500** sq ft **Sewer:** Public Sewer

**Heating:** Forced Air **Number Of Buildings:** 1