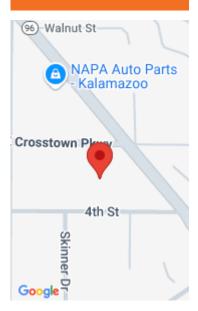

### 1206, CROSSTOWN, KALAMAZOO, MI, 49001

https://tuckerbenner.com





This 24,424 SF light industrial building, situated near Downtown Kalamazoo, is being offered for lease and offers a range of versatile uses. The property offers a combination of office and warehouse space, making it an excellent choice for various industrial uses. The landlord will demise. The office space includes a conference room, clerical area, and [...]



- Industrial
- Commercial
- Lease
- Active



#### Call us now

×

Phone: (231)730-8781 Email: tuckerbennerteam@gmail.com Address: 2747 Lakeshore Drive, Twin Lake, MI 49457

## Basics

| Category: Commercial Lease | Type: Industrial                                                                                      |
|----------------------------|-------------------------------------------------------------------------------------------------------|
| Status: Active             | Bathrooms: 0 baths                                                                                    |
| Lot size: 1.75 sq ft       | Year built: 1962                                                                                      |
| Lot Size Acres: 1.75 acres | <b>Business Type:</b> Professional Service, Professional/Office, Storage, Manufacturing,