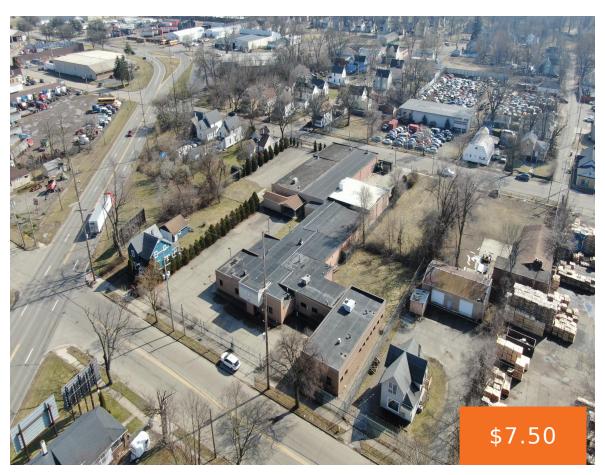

### 1206, CROSSTOWN, KALAMAZOO, MI, 49001

https://tuckerbenner.com

This 24,424 SF light industrial building, situated near Downtown Kalamazoo, is being offered for lease and offers a range of versatile uses. The property offers a combination of office and warehouse space, making it an excellent choice for various industrial uses. The landlord will demise. The office space includes a conference room, clerical area, and [...]

## Basics

| Category: Commercial Lease | Type: Industrial                                                                                      |
|----------------------------|-------------------------------------------------------------------------------------------------------|
| Status: Active             | Bathrooms: 0 baths                                                                                    |
| Lot size: 1.75 sq ft       | Year built: 1962                                                                                      |
| Lot Size Acres: 1.75 acres | <b>Business Type:</b> Professional Service, Professional/Office, Storage, Manufacturing, Distribution |

# **Building Details**

Building Area Total: 24424 sq ft

Heating: Forced Air

Sewer: Public Sewer