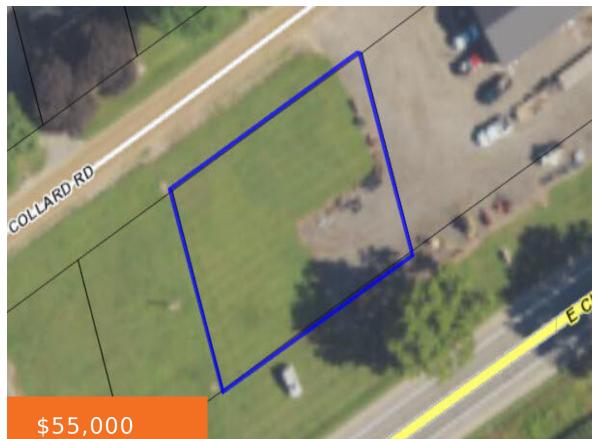

### 1208, CHICAGO, JONESVILLE, MI, 49250

https://tuckerbenner.com

Looking for high traffic visibility for a business? How about being right on US-12 with 132 feet of frontage? This property is conveniently located just outside of Jonesville city with other businesses surrounding. Build your perfect business in the perfect location.

## Miscellaneous

Road Surface Type: Paved Listing Terms: Cash, Conventional Tax Year: 2023

CrossStreet: West of Dobson Rd