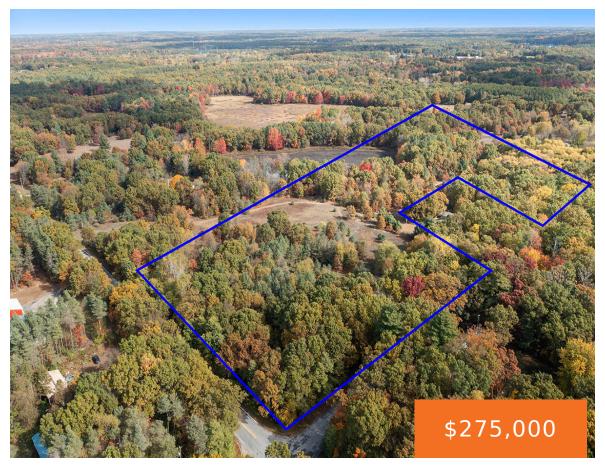

### 12080, HEINTZELMAN, CEDAR SPRINGS, MI, 49319

https://tuckerbenner.com

Welcome to a stunning 23-acre retreat in Cedar Springs. This property features 900 ft of frontage on a spring-fed, 5-acre pond. A haven for nature lovers and outdoor enthusiasts, the land is rich with wildlife, perfect for hunters or anyone who appreciates Michigan's beauty. With high, sandy soil and rolling landscape, it offers numerous potential [...]

## **Basics**

Category: Land

**Status:** Active

Lot size: 23 sq ft

County: Kent

Type: Acreage

Bathrooms: 0 baths

Lot Size Acres: 23 acres

# **Amenities & Features**

Utilities: Phone Available, None Waterfront Features:

Pond

Lot Features: Ravine, Rolling Hills, Low Bank, High Bank, Buildable,

Cleared, Recreational, Wooded, Corner Lot