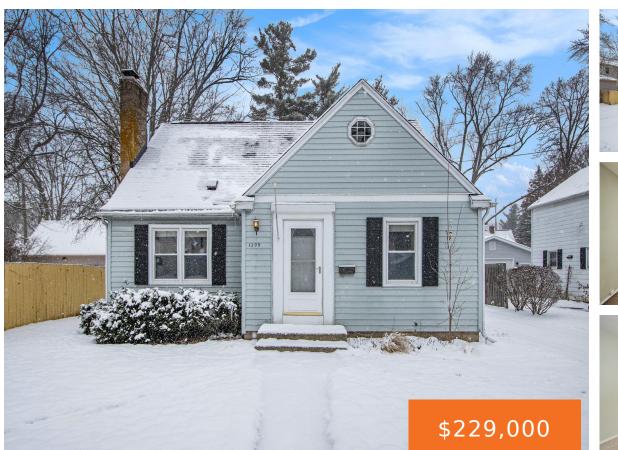

### 1209, HOMECREST, KALAMAZOO, MI, 49001

https://tuckerbenner.com

- 3 beds
- 2 baths
- Single Family Residence
- Residential
- Active
- 1446 sq ft

×

**Basics** 

# **Building Details**

Building Area Total: 1096 sq ft Architectural Style: Cape Cod Heating: Forced Air Basement: Full Construction Materials: Vinyl Siding Sewer: Public Sewer Stories: 2