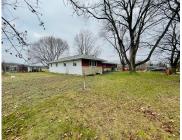

### 12090, M-40, GOBLES, MI, 49055

https://tuckerbenner.com

This inviting ranch-style home offers 1,750 sq ft on 1.48 acres, featuring 4 spacious bedrooms and an updated bathroom. The home has been well-maintained and remains in excellent condition. The basement is in the process of being finished, with new additions of flooring and drywall offering potential for additional living space. Enjoy 14 fruit trees [...]

### **Basics**

**Type:** Single Family Residence Category: Residential

Status: Active Bedrooms: 4 beds

Bathrooms: 2 baths **Area: 1750** sq ft

Year built: 1960 Lot size: 1.48 sq ft

**Bathrooms Full:** 1 Lot Size Acres: 1.48 acres

# **Building Details**

Building Area Total: 1750 sq ft Construction Materials: Aluminum Siding, Brick

**Architectural Style:** Ranch **Sewer:** Septic Tank

**Heating:** Hot Water Stories: 1

Basement: Full