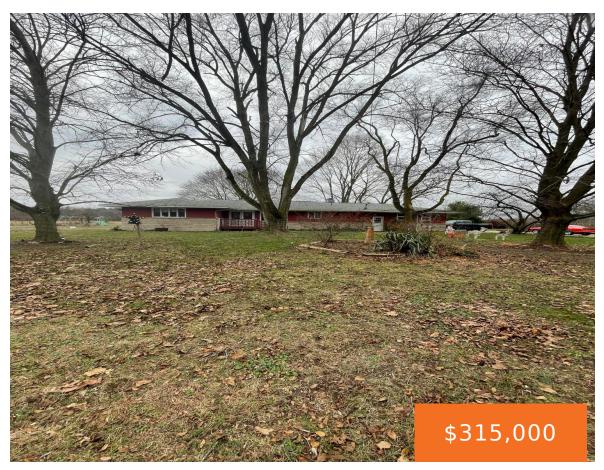

### 12090, M-40, GOBLES, MI, 49055

https://tuckerbenner.com

This inviting ranch-style home offers 1,750 sq ft on 1.48 acres, featuring 4 spacious bedrooms and an updated bathroom. The home has been well-maintained and remains in excellent condition. The basement is in the process of being finished, with new additions of flooring and drywall offering potential for additional living space. Enjoy 14 fruit trees [...]

- 4 beds
- 2 baths
- Single Family Residence
- Residential
- Active
- 1750 sq ft

### **Basics**

**Type:** Single Family Residence Category: Residential

Status: Active Bedrooms: 4 beds

Bathrooms: 2 baths **Area: 1750** sq ft

Year built: 1960 Lot size: 1.48 sq ft

**Bathrooms Full:** 1 Lot Size Acres: 1.48 acres

# **Building Details**

Building Area Total: 1750 sq ft Construction Materials: Aluminum Siding, Brick

**Architectural Style:** Ranch **Sewer:** Septic Tank

**Heating:** Hot Water Stories: 1

Basement: Full