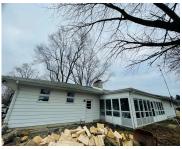

### 12090, M-40, GOBLES, MI, 49055

https://tuckerbenner.com

This inviting ranch-style home offers 1,750 sq ft on 1.48 acres, featuring 4 spacious bedrooms and an updated bathroom. The home has been well-maintained and remains in excellent condition. The basement is in the process of being finished, with new additions of flooring and drywall offering potential for additional living space. Enjoy 14 fruit trees [...]

# **Building Details**

Building Area Total: 1750 sq ft Construction Materials: Aluminum Siding, Brick

**Architectural Style:** Ranch **Sewer:** Septic Tank

**Heating:** Hot Water Stories: 1

Basement: Full

**Exterior Features:** Scrn Porch, Deck(s) **Fireplaces Total:** 1