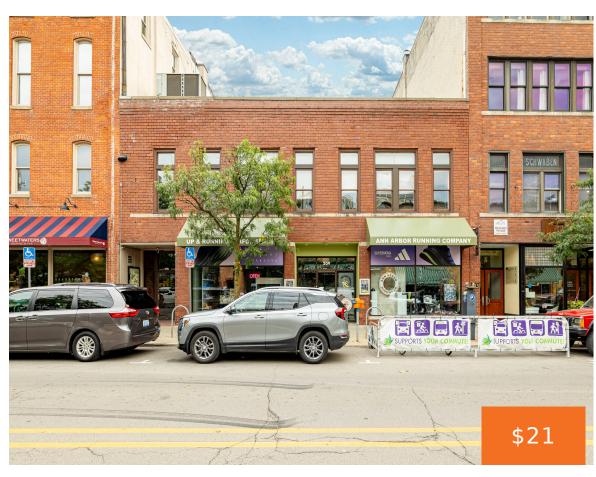

#### 121, WASHINGTON ST, ANN ARBOR, MI, 48104

https://tuckerbenner.com

Occupancy begins March 1st, 2025! We offer flexible leases in a range of sizes and formats in both the 2nd and 3rd floors of the iconic Earle Building. This #1 location offers unparalleled convenience, surrounded by vibrant retail tenants like Sweetwaters Cafe, The Earle Restaurant, One One Nine Hair Salon, and Frita Batidos. Enjoy the [...]