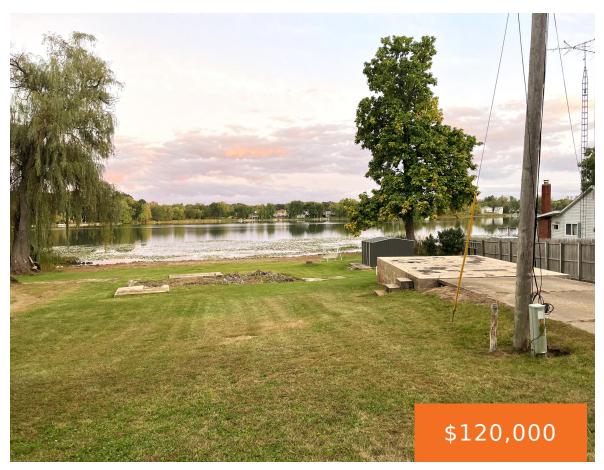

#### 1210, WHITE LAKE, PLEASANT LAKE, MI, 49272

https://tuckerbenner.com

Lake front property on White Lake in Northwest Schools with 172 ft of lake frontage. This property has a septic system and a well the well does need a new pump. The foundation from the original house is still there and the pad for the garage in also there. Lots of frontage on the water [...]

## **Basics**

Category: Land Type: Acreage

**Status:** Active **Bathrooms: 0** baths

**Lot size: 0.36** sq ft **Subdivision Name:** Apple blossom Park Subd.

Lot Size Acres: 0.36 acres County: Jackson

### **Amenities & Features**

Utilities: Natural Gas Available, Well, Septic Waterfront Features: Lake

Lot Features: Cleared