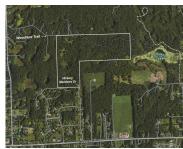

### 12100, WOODLAND, DAVISBURG, MI, 48350

https://tuckerbenner.com

Incredible opportunity to own 157 rolling acres with private road access from Woodland Trail (North) and paved road easement from Hickory Meadows Dr (South). Ideal for development, a private retreat, or a one-of-a-kind recreational property. Bordering over 2,000 acres of public land in Indian Springs Metropark to the east and offering scenic views of Schmitt [...]

#### **Basics**

Category: Land Type: Acreage

Status: Active Bathrooms: 0 baths

Lot size: 157 sq ft Lot Size Acres: 157 acres

County: Oakland