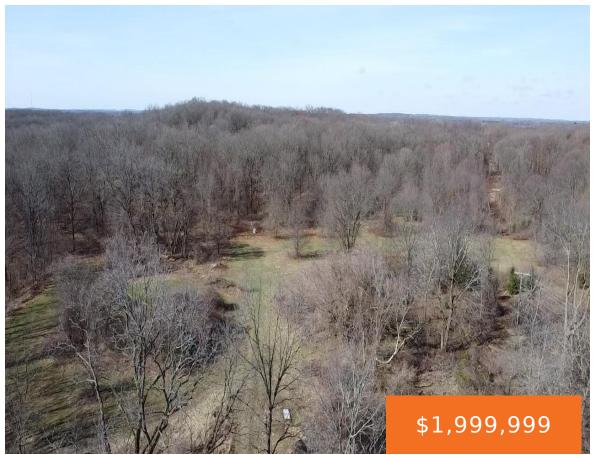

### 12100, WOODLAND, DAVISBURG, MI, 48350

https://tuckerbenner.com

Incredible opportunity to own 157 rolling acres with private road access from Woodland Trail (North) and paved road easement from Hickory Meadows Dr (South). Ideal for development, a private retreat, or a one-of-a-kind recreational property. Bordering over 2,000 acres of public land in Indian Springs Metropark to the east and offering scenic views of Schmitt [...]