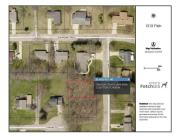

### 1213, FITCH, ALBION, MI, 49224

https://tuckerbenner.com

Buildable Lot in Albion. This lot is available through the Calhoun County Land Bank's Develop This Lot program. This program helps interested buyers in the purchase and development process to transform vacant land for housing, commercial, industrial or mixed use projects. Buyer responsible for checking with local municipalities for building requirements. All info is believed [...]