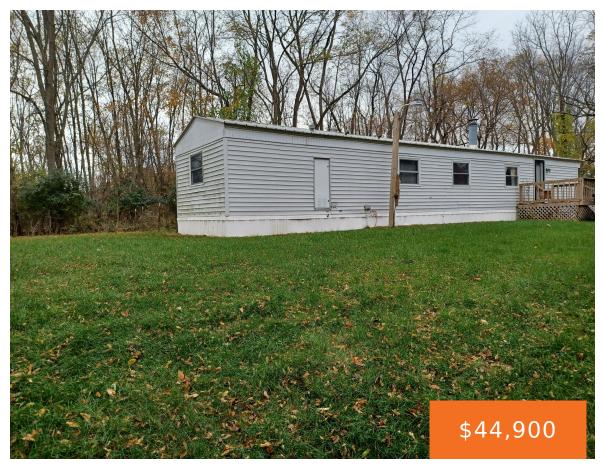

## 1215, PETERSON, OSSEO, MI, 49266

https://tuckerbenner.com

Enjoy a nice piece of country heaven with a 3 bedroom, 1 bath mobile home on 1.32 acres just on the edge of Hillsdale. Close to all of the amenities. Less than rent and you have space for FUN!

- 3 beds
- 1 bath
- Single Family Residence
- Residential
- Active
- 980 sq ft

# **Building Details**

**Architectural Style:** Mobile **Sewer:** Septic Tank

**Heating:** Forced Air, Wall Furnace **Stories:** 1

**Basement:** Crawl Space

Rented, Eat-in Kitchen

Lot Features: Level, Wooded Window Features: Replacement, Window

Treatments

**Exterior Features:** Deck(s) **Fireplaces Total:** 1

Fees & Taxes

**Cooling:** Window Unit(s)

Tax Assessed Value: \$8,925 Tax Year: 2023