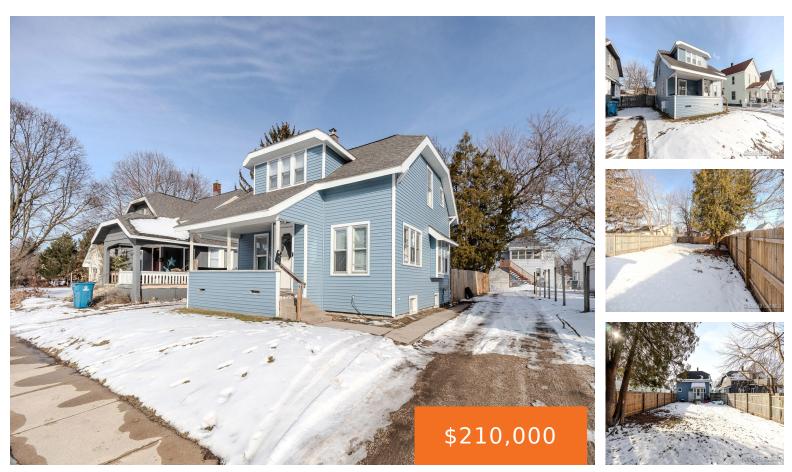

### 1217, SENECA, WYOMING, MI, 49509

https://tuckerbenner.com

Don't miss this fenced in four-bedroom, one-bath home nestled in Godfrey-Lee neighborhood, near Lee High School. You'll love the sunlight streaming in and the beautiful hardwood floors throughout the open main level. There's tile throughout the rest of the house. Updates include a new roof and siding and a new water heater. Tenant occupied.

#### • 4 beds

- 1 bath
- Single Family Residence
- Residential
- Active
- 3321 sq ft

### Basics

Category: Residential Status: Active Bathrooms: 1 bath Lot size: 0.1 sq ft Bathrooms Full: 1 Rooms Total: 6 Type: Single Family Residence Bedrooms: 4 beds Area: 3321 sq ft Year built: 1930 Lot Size Acres: 0.1 acres County: Kent