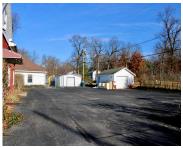

Large commercial space on a double lot, totaling 2 acres for sale. Previously used as an elderly care facility, features 12 bedrooms, 20 beds, 3 Full bathrooms and 3 half baths with staff quarters upstairs. Features full kitchen, garage, storage, multiple sitting areas and former salon. All furnishings stay with sale.