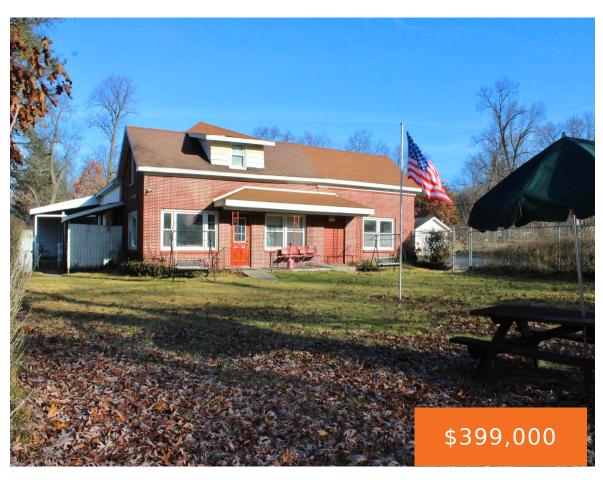

Large commercial space on a double lot, totaling 2 acres for sale. Previously used as an elderly care facility, features 12 bedrooms, 20 beds, 3 Full bathrooms and 3 half baths with staff quarters upstairs. Features full kitchen, garage, storage, multiple sitting areas and former salon. All furnishings stay with sale.