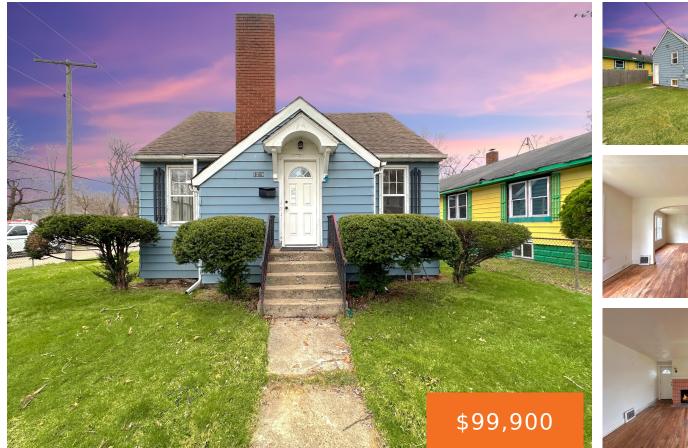

### 1219, OGDEN, BENTON HARBOR, MI, 49022

https://tuckerbenner.com

Nice 2 bedroom 1 bath home in need of a little sweat equity. Good location of Benton Harbor and the majors are all solid in the house. The full basement is great for storage and the detatched garage is a nice plus. Partially fenced in large yard.

- 2 beds
- 1 bath
- Single Family Residence
- Residential
- Active
- 880 sq ft

### Basics

Category: Residential Status: Active Bathrooms: 1 bath Lot size: 0.13 sq ft Bathrooms Full: 1 Rooms Total: 5 Type: Single Family Residence Bedrooms: 2 beds Area: 880 sq ft Year built: 1900 Lot Size Acres: 0.13 acres County: Berrien