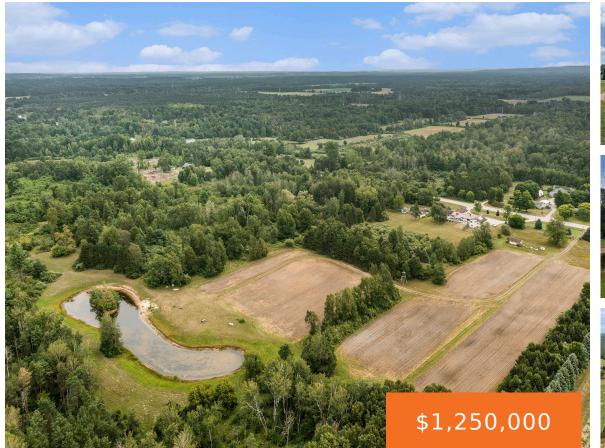

### 122, OCEANA, HART, MI, 49420

https://tuckerbenner.com

- This stunning acreage in West Michigan presents an exceptional development opportunity with its mix of diverse land features, including farm areas, stocked ponds, and picturesque trails, making it ideal for various uses such as a campground. Conveniently located with natural gas access along Oceana Drive and high-speed internet availability, the property enhances its appeal. Additionally, [...]
- 0 baths
- Acreage
- Land
- Active

### Basics

Category: Land Status: Active Lot size: 122 sq ft County: Oceana Type: Acreage Bathrooms: 0 baths Lot Size Acres: 122 acres