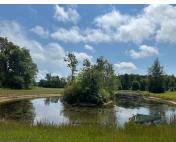

### 122, OCEANA, HART, MI, 49420

https://tuckerbenner.com

- This stunning acreage in West Michigan presents an exceptional development opportunity with its mix of diverse land features, including farm areas, stocked ponds, and picturesque trails, making it ideal for various uses such as a campground. Conveniently located with natural gas access along Oceana Drive and high-speed internet availability, the property enhances its appeal. Additionally, [...]
- 0 baths
- Acreage
- Land
- Active

## **Amenities & Features**

Utilities: Natural Gas Available, Electricity Available, Cable Available, Waterfront Features: None Pond

Lot Features: Buildable, Recreational, Tillable, Wooded