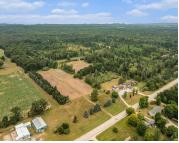

### 122, OCEANA, HART, MI, 49420

https://tuckerbenner.com

- This stunning acreage in West Michigan presents an exceptional development opportunity with its mix of diverse land features, including farm areas, stocked ponds, and picturesque trails, making it ideal for various uses such as a campground. Conveniently located with natural gas access along Oceana Drive and high-speed internet availability, the property enhances its appeal. Additionally, [...]
- 0 baths
- Acreage
- Land
- Active

### Basics

Category: Land Status: Active Lot size: 122 sq ft County: Oceana Type: Acreage Bathrooms: 0 baths Lot Size Acres: 122 acres

# **Building Details**

Current Use: Recreational, Hunting, Agricultural