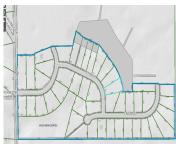

# Basics

Category: Land Status: Active Lot size: 1.02 sq ft Lot Size Acres: 1.02 acres Type: Lot Bathrooms: 0 baths Subdivision Name: Hyde Park Estates County: Muskegon