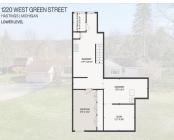

## 1220, GREEN, HASTINGS, MI, 49058

https://tuckerbenner.com

Welcome to this over 3000 sq ft home in the amazing city of Hastings! From its perfect location near hospitals, great food and parks to its acreage and workshop outbuildings this home truly has everything for everyone. You will be delighted to find the storage is plentiful and the basement unfinished to provide space for [...]

**Roof:** Composition, Rubber Basement: Full