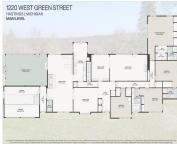

## 1220, GREEN, HASTINGS, MI, 49058

https://tuckerbenner.com

Welcome to this over 3000 sq ft home in the amazing city of Hastings! From its perfect location near hospitals, great food and parks to its acreage and workshop outbuildings this home truly has everything for everyone. You will be delighted to find the storage is plentiful and the basement unfinished to provide space for [...]

#### **Basics**

Category: Residential Type: Single Family Residence

Status: Active Bedrooms: 4 beds

Bathrooms: 4 baths Area: 3225 sq ft
Lot size: 1.76 sq ft Year built: 1948

Bathrooms Full: 3 Lot Size Acres: 1.76 acres

## **Building Details**

**Bathrooms Half:** 1

**Building Area Total: 3225** sq ft **Construction Materials:** Vinyl Siding

Architectural Style: Ranch Sewer: Septic Tank

**Heating:** Forced Air **Stories:** 1