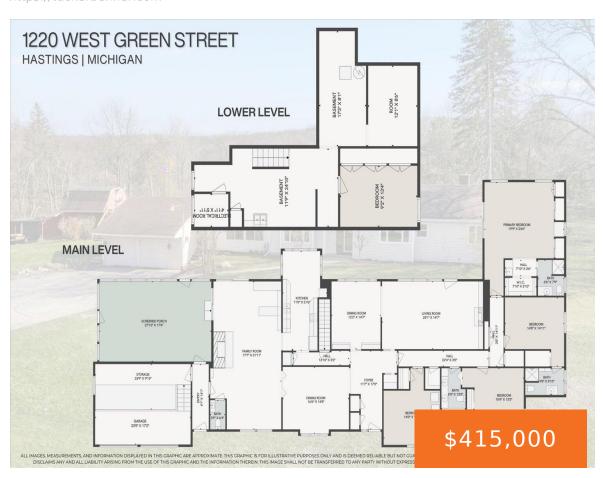

## 1220, GREEN, HASTINGS, MI, 49058

https://tuckerbenner.com

Welcome to this over 3000 sq ft home in the amazing city of Hastings! From its perfect location near hospitals, great food and parks to its acreage and workshop outbuildings this home truly has everything for everyone. You will be delighted to find the storage is plentiful and the basement unfinished to provide space for [...]

- 4 beds
- 4 baths
- Single Family Residence
- Residential
- Active
- 3225 sq ft

#### **Basics**

Category: Residential Type: Single Family Residence

Status: Active Bedrooms: 4 beds

Bathrooms: 4 baths Area: 3225 sq ft
Lot size: 1.76 sq ft Year built: 1948

Bathrooms Full: 3 Lot Size Acres: 1.76 acres

**Rooms Total:** 9 **County:** Barry

## **Building Details**

**Bathrooms Half:** 1

**Building Area Total: 3225** sq ft **Construction Materials:** Vinyl Siding

Architectural Style: Ranch Sewer: Septic Tank

**Heating:** Forced Air **Stories:** 1