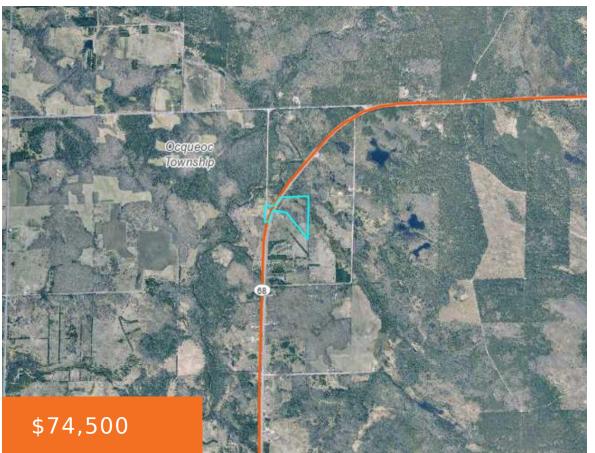

## 12201, M 68, MILLERSBURG, MI, 49759

https://tuckerbenner.com

Recreational and hunting land for sale just north of Millersburg in Presque Isle County. Property is ready for your RV with electric hook-up and a newly installed gravel road. On the NE corner of the property there is a 400′ trout stream – Indian Creek. A raised blind and ground blind also overlooks two food [...]

## **Basics**

Category: Land

**Status:** Active

**Lot size: 16.51** sq ft

County: Presque Isle

Type: Acreage

Bathrooms: 0 baths

Lot Size Acres: 16.51 acres

## **Miscellaneous**

CrossStreet: M-68 & River Road Listing Terms: Cash, Conventional

Call us now

Phone: (231)730-8781

Email: tuckerbennerteam@gmail.com

Address: 2747 Lakeshore Drive, Twin Lake, MI 49457