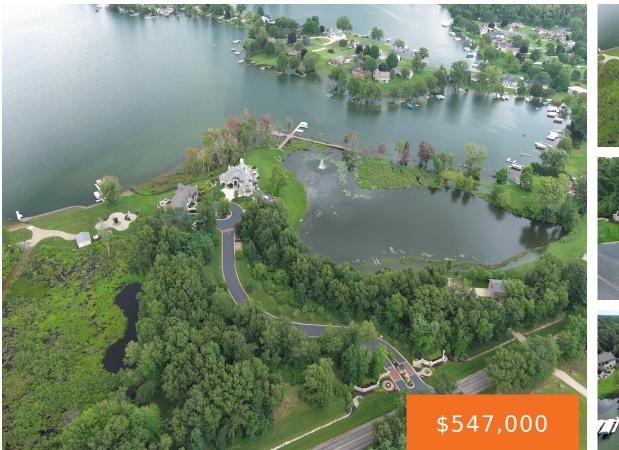

#### 12202, CROWNE POINTE, VICKSBURG, MI, 49097

https://tuckerbenner.com

- 0 baths
- Lot
- Land
- Active

# **Amenities & Features**

**Utilities:** Sewer Available, Natural Gas Available, Electricity Available, Cable Available, Sewer Connected, Natural Gas Connected, Electricity Connected

Waterfront Features: Lake, Pond

Association Amenities: Beach Area, Boat Launch, Other

Lot Features: Site Condo, Buildable, Wetland Area