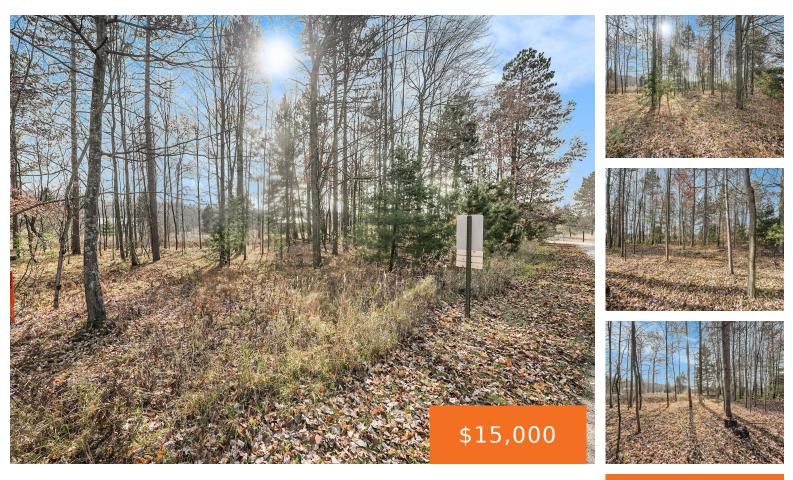

#### 12215, LILA, STANWOOD, MI, 49346

https://tuckerbenner.com

Discover the perfect opportunity to build your dream home or weekend getaway on this beautiful 0.76-acre wooded lot in the highly desirable Stanwood area! Nestled among mature trees and natural beauty, this serene property offers privacy and tranquility while being conveniently close to local amenities. Whether you're looking for a peaceful residence or an investment [...]

#### Basics

Category: Land Status: Active Lot size: 0.72 sq ft County: Mecosta Type: Acreage Bathrooms: 0 baths Lot Size Acres: 0.72 acres