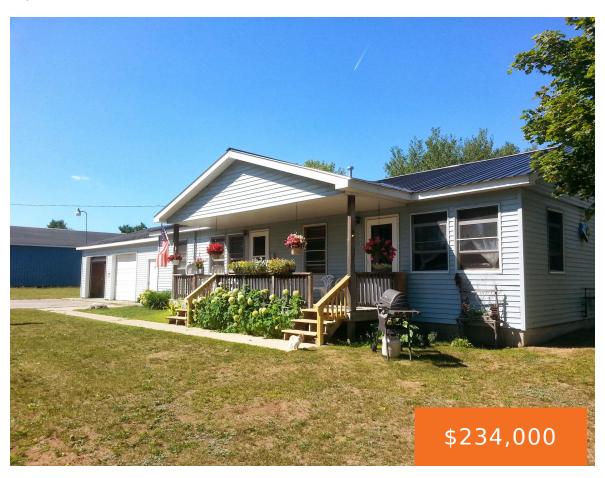

### 12218, SEVENTH ST., BEAR LAKE, MI, 49614

https://tuckerbenner.com

One property, two opportunities. Floor plan lays out as two separate units with 2 Bedrooms, 1 full bath/laundry, kitchen and living room in each. One can be lived in the other can be rented. Second opportunity is that it can be converted into one 4 bedroom, 2 bath home. Attached 2.5 car garage, covered porch [...]

- 4 beds
- 2 baths
- Single Family Residence
- Residential
- Active
- 1600 sq ft

#### **Basics**

Category: Residential Type: Single Family Residence

Status: Active Bedrooms: 4 beds

Bathrooms: 2 baths Area: 1600 sq ft

Lot size: 0.67 sq ft Year built: 1990

**Subdivision Name:** Wildwood **Bathrooms Full:** 2